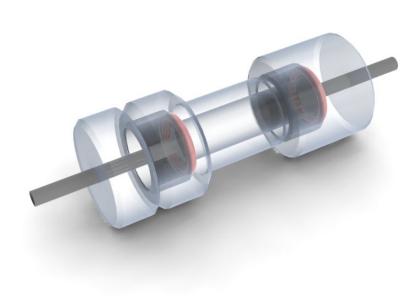

## **Perifusion Chamber** Model No. PERI-CHAMBER

The Perifusion Chamber is specifically designed to use with the Biorep Perifusion System.

It is where all cell reactions will take place. Substances will be delivered through the inlet tube, cells contained in the chamber will react to the substances, and secretions will come out the outlet tube for collection.

- Internal volume = 275 µL
- Optically clear body, PMMA material
- Easy cell recovery using a micro-centrifuge tube

\*Custom sizes and materials available upon request

© Biorep Technologies, Inc. All rights reserved. "Biorep" & "Ricordi" are registered trademarks of Biorep Technologies, Inc.