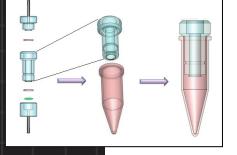

Perifusion Chamber setup

Easy cell recovery

## **Perifusion Chamber** Model No. PERI-CHAMBER

The Perifusion Chamber is specifically designed to use with the Biorep Perifusion System.

It is where all cell reactions will take place. Substances will be delivered through the inlet tube, cells contained in the chamber will react to the substances, and secretions will come out the outlet tube for collection.

- Internal volume = 275 µL
- Optically clear body, PMMA material
- Easy cell recovery using a micro-centrifuge tube

\*Custom sizes and materials available upon request

© Biorep Technologies, Inc. All rights reserved. "Biorep" & "Ricordi" are registered trademarks of Biorep Technologies, Inc.